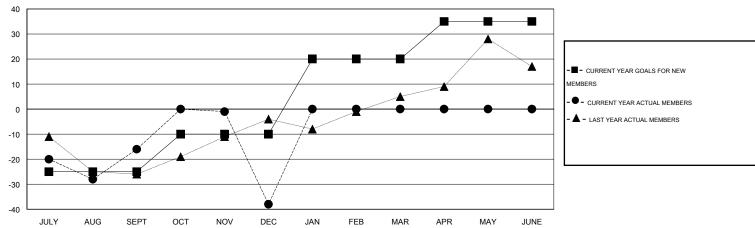

#### GOALS AND ACTUAL MEMBERS CUMULATIVE

| DROPPED CLUBS: 0  DROPPED MEMBERS |         | 24 CLUBS OF 48 ADDED 1 OR MORE<br>NEW MEMBERS | GENDER DISTRIBUTION           MALE         1,330 (70.67%           FEMALE         552 (29.33%) | 6)  |
|-----------------------------------|---------|-----------------------------------------------|------------------------------------------------------------------------------------------------|-----|
| DECEASED CLUB CANCELLED           | 11<br>0 | CLICK HERE FOR HEALTH ASSESSMENT DATA         | FAMILY UNIT MEMBERS                                                                            | 182 |
| OTHER                             | 128     | ASSESSIVIENT DATA                             | HEAD OF HOUSEHOLD                                                                              | 89  |
| TOTAL                             | 139     |                                               | NON-HEAD OF HOUSEHOLD                                                                          | 93  |